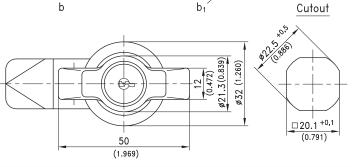

## **Product Notes:**

- · Components can be pre-assembled by DIRAK upon request
- Pre-assembled Quarter-Turn can be installed in cutout

(0.787) 20

Т

(0.709)

• RH and LH application

|                                                                                |                                                                                        | Non Locking<br>(with blank) | Keyed alike<br>DIRAK 1333 | Keyed alike<br>DS200 | Keyed<br>Different | See Page       |
|--------------------------------------------------------------------------------|----------------------------------------------------------------------------------------|-----------------------------|---------------------------|----------------------|--------------------|----------------|
| a)                                                                             | Quarter-turn with wing<br>handle consisting of:                                        | 200-9301*                   | 200-9302**                | 500-9302**           | 200-9303**         |                |
|                                                                                | - Handle part PA (black) with Zinc Die core<br>- Key cylinder Zinc Die (Chrome Plated) |                             |                           |                      |                    |                |
|                                                                                | - or blank PA (black)                                                                  | ne Plateu)                  |                           |                      |                    |                |
|                                                                                | - Housing Zinc Die (black)                                                             |                             |                           |                      |                    |                |
|                                                                                | - Plain/ grounding nut: Zinc D                                                         | ie                          |                           |                      |                    |                |
| a1) Quarter-turn as a), but handle, housing, barrel or plug made of PA (black) |                                                                                        |                             |                           |                      |                    |                |
|                                                                                | Nut steel (zinc plated)                                                                | 200-9368*                   | 200-9369**                | -                    | 200-9370**         |                |
|                                                                                | Nut PA (black)                                                                         | 200-9371*                   | 200-9372**                | -                    | 200-9373**         |                |
| b)                                                                             | Cam steel (zinc plated)                                                                |                             |                           |                      |                    | 01.101, 01.102 |
| b1                                                                             | )Cam PA (black)                                                                        |                             |                           |                      |                    | 01.42          |
|                                                                                |                                                                                        |                             |                           |                      |                    |                |
|                                                                                | Optional:                                                                              |                             |                           |                      |                    |                |
| c)                                                                             | Assembling of cam                                                                      | 200-0001                    | 200-0001                  | 200-0001             | 200-0001           |                |
|                                                                                | Assembling cam 90° to<br>handle without O-ring                                         | 200-0019                    | 200-0019                  | 200-0019             | 200-0019           |                |
|                                                                                |                                                                                        |                             |                           |                      |                    |                |
|                                                                                | * Water and dust tight according IP65, DIN EN 60529                                    |                             |                           |                      |                    |                |
|                                                                                | ** with stainless dust-shutter                                                         |                             |                           |                      |                    |                |