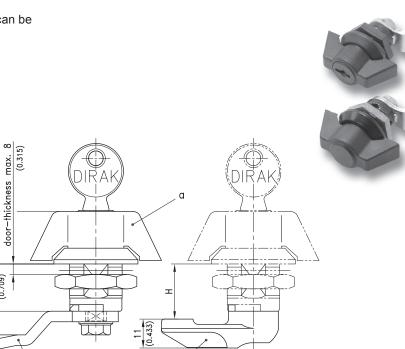

## 1-130 Quarter-Turn with Wing Pr20.1 L18

Hand operable with wing handle with or without key, Optional pre-assembly

Material:

Refer to descriptions listed

## **Product Notes:**

- · Components can be pre-assembled by DIRAK upon request
- Pre-assembled Quarter-Turn can be installed in cutout

(0.787) 20

Т

(0.709)

• RH and LH application

|                                                                                |                                                                                        | Non Locking<br>(with blank) | Keyed alike<br>DIRAK 1333 | Keyed alike<br>DS200 | Keyed<br>Different | See Page       |
|--------------------------------------------------------------------------------|----------------------------------------------------------------------------------------|-----------------------------|---------------------------|----------------------|--------------------|----------------|
| a)                                                                             | Quarter-turn with wing<br>handle consisting of:                                        | 200-9301*                   | 200-9302**                | 500-9302**           | 200-9303**         |                |
|                                                                                | - Handle part PA (black) with Zinc Die core<br>- Key cylinder Zinc Die (Chrome Plated) |                             |                           |                      |                    |                |
|                                                                                | - or blank PA (black)                                                                  | ne Plateu)                  |                           |                      |                    |                |
|                                                                                | - Housing Zinc Die (black)                                                             |                             |                           |                      |                    |                |
|                                                                                | - Plain/ grounding nut: Zinc D                                                         | ie                          |                           |                      |                    |                |
| a1) Quarter-turn as a), but handle, housing, barrel or plug made of PA (black) |                                                                                        |                             |                           |                      |                    |                |
|                                                                                | Nut steel (zinc plated)                                                                | 200-9368*                   | 200-9369**                | -                    | 200-9370**         |                |
|                                                                                | Nut PA (black)                                                                         | 200-9371*                   | 200-9372**                | -                    | 200-9373**         |                |
| b)                                                                             | Cam steel (zinc plated)                                                                |                             |                           |                      |                    | 01.101, 01.102 |
| b1                                                                             | )Cam PA (black)                                                                        |                             |                           |                      |                    | 01.42          |
|                                                                                |                                                                                        |                             |                           |                      |                    |                |
|                                                                                | Optional:                                                                              |                             |                           |                      |                    |                |
| c)                                                                             | Assembling of cam                                                                      | 200-0001                    | 200-0001                  | 200-0001             | 200-0001           |                |
|                                                                                | Assembling cam 90° to<br>handle without O-ring                                         | 200-0019                    | 200-0019                  | 200-0019             | 200-0019           |                |
|                                                                                |                                                                                        |                             |                           |                      |                    |                |
|                                                                                | * Water and dust tight according IP65, DIN EN 60529                                    |                             |                           |                      |                    |                |
|                                                                                | ** with stainless dust-shutter                                                         |                             |                           |                      |                    |                |